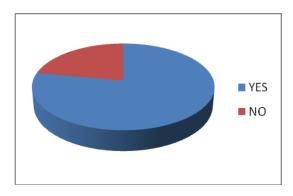

| YES | 78% |
|-----|-----|
| NO  | 22% |

- 4. In what ways can you help the college to improve: -
- i) Financial help ii) Infrastructural Development iii) For organising social outreach programme iv) For training programme v) Others (Please mention)