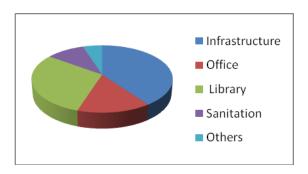

| Infrastructure | 40% |
|----------------|-----|
| Office         | 15% |
| Library        | 30% |
| Sanitation     | 10% |
| Others         | 5%  |

3. Do you think Alumni Association may help college in any ways for improvement: (YES/NO)