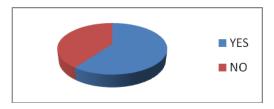

## Muralidhar Girls' College Alumni Feedback Survey Report Session 2019-2020

1. Has the college helped in any ways for present employment / Education(YES/NO).

| YES | 60% |
|-----|-----|
| NO  | 40% |

- 2. What kind of improvement should the college bring: -
- i) Infrastructure ii) Office iii) Library iv) Canteen v) Sanitation vi) Others (Please Mention)