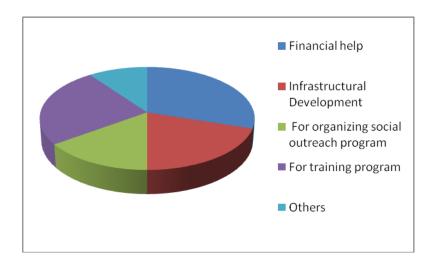

| Financial help  | 30% |
|-----------------|-----|
| Infrastructural | 20% |
| Development     |     |
| For organizing  | 15% |
| social outreach |     |
| program         |     |
| For training    | 25% |
| program         |     |
| Others          | 10% |